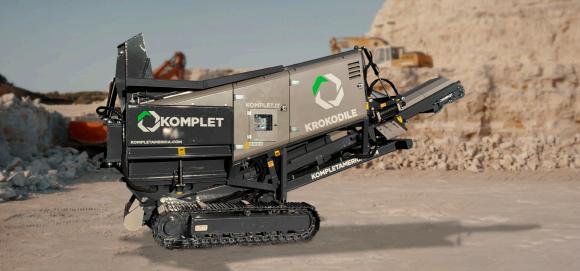

## **DATA SHEET**

**SHREDDER** 

1,500 mm (60") 0-35 rpm - 160,000 Torque

Stage V 160 kW 220 Hp Diesel

Tier 4F 160 kW 220 Hp Diesel

Stage 3A 160 kW 220 Hp Diesel

C&D 150 tph 175 US tph Waste 15 tph

Waste 15 tph 18 US tph