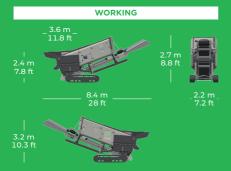

15,000 kg 34,000 lb

Komplet.it

TRANSPORT

2.6 m 7.9 ft

\_\_\_\_\_ 7.5 m \_\_ 24.6 ft